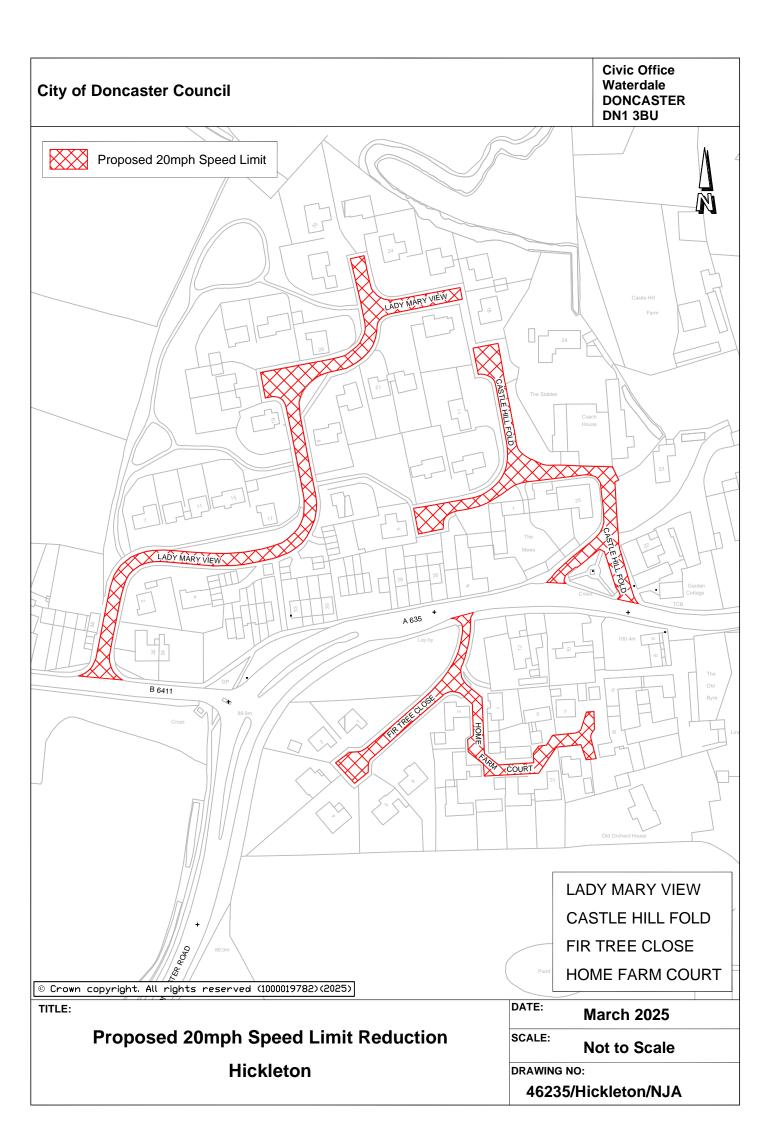

## HICKLETON

LADY MARY VIEW

CASTLE HILL FOLD

FIR TREE CLOSE

#### HOME FARM COURT

A copy of the Order and a map showing the restricted roads may be examined at the Council Offices, Civic Office, Waterdale, Doncaster between 8.45 a.m. and 4.45 p.m. Monday to Friday or on the City of Doncaster Council Website via the following link <u>https://www.doncaster.gov.uk/services/transport-streets-parking/made-orders</u>

### HICKLETON

Lady Mary View, The whole Castle Hill Fold, The whole Fir Tree Close, The whole Home Farm Court, The whole

2 This Order shall come into operation on the 16<sup>th</sup> day of June 2025 and be cited as the "City of Doncaster Council (Various Roads Doncaster) Speed Limits (Consolidation) Order 2011 (Amendment No. 144) Order 2025".